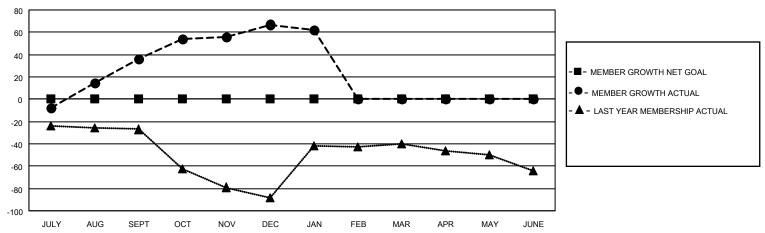

## GOALS AND ACTUAL MEMBERS CUMULATIVE

| DROPPED CLUBS: 0 |    | 18 CLUBS OF 40 ADDED 1 OR MORE<br>NEW MEMBERS | GENDER DISTRIBUTION  MALE 796 (66.89%) |               |     |
|------------------|----|-----------------------------------------------|----------------------------------------|---------------|-----|
| DROPPED MEMBERS  |    |                                               | FEMALE                                 | 394 (33.11%)  |     |
| DECEASED         | 9  | CLICK HERE FOR CUMULATIVE                     | TOTAL FAMILY UNIT MEMBERS              |               | 110 |
| CLUB CANCELLED   | 0  | MEMBERSHIP DATA                               | EANULY MEMBER                          | O DAVING HALF | 55  |
| OTHER 63         |    |                                               | FAMILY MEMBERS PAYING HALF DUES        |               | 55  |
| TOTAL            | 72 |                                               | B020                                   |               |     |

## MONTHLY MEMBERSHIP PROGRESS REPORT

LOCATION TEXAS District 2 T1 Results as of: 1/31/2021

| Clubs         |               |             |               | Members               |                        |                         |                                                    |  |
|---------------|---------------|-------------|---------------|-----------------------|------------------------|-------------------------|----------------------------------------------------|--|
|               | RESULTS FOR   | R 2020-2021 |               | RESULTS FOR 2020-2021 |                        |                         |                                                    |  |
| QUARTER       | NEW CLUB GOAL | NEW CLUBS   | DROPPED CLUBS | QUARTER MEM           | BER GROWTH NET<br>GOAL | MEMBER GROWTH<br>ACTUAL | DROPPED<br>MEMBERS ACTUAL<br>(including transfers) |  |
| JULY/AUG/SEPT | 0             | 2           | 0             | JULY/AUG/SEPT         | 0                      | 66                      | 25                                                 |  |
| OCT/NOV/DEC   | 0             | 2           | 0             | OCT/NOV/DEC           | 0                      | 69                      | 38                                                 |  |
| JAN/FEB/MAR   | 0             | 0           | 0             | JAN/FEB/MAR           | 0                      | 5                       | 9                                                  |  |
| APR/MAY/JUNE  | 0             | 0           | 0             | APR/MAY/JUNE          | 0                      | 0                       | 0                                                  |  |