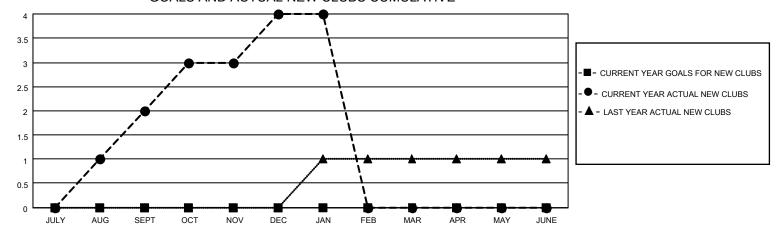

## GOALS AND ACTUAL NEW CLUBS CUMULATIVE

## MONTHLY MEMBERSHIP PROGRESS REPORT

LOCATION TEXAS District 2 T1 Results as of: 1/31/2021

| Clubs         |               |             |               | Members               |                        |                         |                                                    |  |
|---------------|---------------|-------------|---------------|-----------------------|------------------------|-------------------------|----------------------------------------------------|--|
|               | RESULTS FOR   | R 2020-2021 |               | RESULTS FOR 2020-2021 |                        |                         |                                                    |  |
| QUARTER       | NEW CLUB GOAL | NEW CLUBS   | DROPPED CLUBS | QUARTER MEM           | BER GROWTH NET<br>GOAL | MEMBER GROWTH<br>ACTUAL | DROPPED<br>MEMBERS ACTUAL<br>(including transfers) |  |
| JULY/AUG/SEPT | 0             | 2           | 0             | JULY/AUG/SEPT         | 0                      | 66                      | 25                                                 |  |
| OCT/NOV/DEC   | 0             | 2           | 0             | OCT/NOV/DEC           | 0                      | 69                      | 38                                                 |  |
| JAN/FEB/MAR   | 0             | 0           | 0             | JAN/FEB/MAR           | 0                      | 5                       | 9                                                  |  |
| APR/MAY/JUNE  | 0             | 0           | 0             | APR/MAY/JUNE          | 0                      | 0                       | 0                                                  |  |